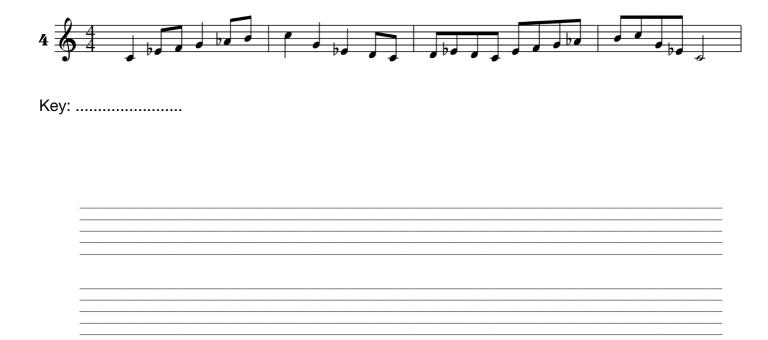

Name the keys of the following melodies, then re-write with correct key signatures and including any accidentals where necessary.

E.g. if it is in a minor key, figure out which sharps or flats belong in the key signature, and which accidentals should remain as accidentals (they will be the raised 7th degree of the scale).

If it is in a major key, just re-write with correct key signature instead of accidentals.

| 0          |            |      |   |    | <u>_</u> | _ |   |    | h. |          |               |    |    | _ |
|------------|------------|------|---|----|----------|---|---|----|----|----------|---------------|----|----|---|
| *          | <b>Þ</b> • |      | • | ,  |          |   | P | be |    | <u> </u> | P.            | be | 10 | _ |
| <b>§</b> 4 |            |      |   |    |          |   |   |    |    |          | $\overline{}$ |    | -  | = |
|            |            |      |   |    |          |   |   |    |    |          |               |    |    |   |
|            |            |      |   |    |          |   |   |    |    |          |               |    |    |   |
| /:         |            |      |   |    |          |   |   |    |    |          |               |    |    |   |
| ,          |            |      |   |    |          |   |   |    |    |          |               |    |    |   |
|            |            |      |   |    |          |   |   |    |    |          |               |    |    |   |
|            |            |      |   |    |          |   |   |    |    |          |               |    |    |   |
|            |            | <br> |   |    |          |   |   |    |    |          |               |    |    |   |
|            |            | <br> |   |    |          |   |   |    |    |          |               |    |    | _ |
|            |            |      |   |    |          |   |   |    |    |          |               |    |    |   |
|            |            |      |   |    |          |   |   |    |    |          |               |    |    |   |
|            |            |      |   |    |          |   |   |    |    |          |               |    |    |   |
|            |            |      |   |    |          |   |   |    |    |          |               |    |    |   |
|            |            |      |   |    |          |   |   |    |    |          |               |    |    | _ |
|            |            | <br> |   |    |          |   |   |    |    |          |               |    |    |   |
|            |            | <br> |   |    |          |   |   |    |    |          |               |    |    |   |
|            |            |      |   |    |          |   |   |    |    |          |               |    |    |   |
|            |            |      |   |    |          |   |   |    |    |          |               |    |    |   |
|            |            |      |   |    |          |   |   |    |    |          |               |    |    |   |
|            |            |      |   |    |          |   |   |    |    |          |               |    |    |   |
|            |            |      |   |    |          |   |   |    |    |          |               |    |    |   |
|            |            |      |   |    |          |   |   |    |    |          |               |    |    |   |
|            |            |      |   |    |          |   |   |    |    |          |               |    |    |   |
|            |            |      |   |    |          |   |   |    |    |          |               |    |    |   |
|            |            |      |   |    |          |   |   |    |    |          |               |    |    |   |
|            |            |      |   |    |          |   |   |    |    |          |               |    |    |   |
|            |            |      |   |    |          |   |   |    |    |          |               |    |    |   |
| <u>^</u>   |            |      |   |    |          |   |   |    |    |          |               |    |    |   |
| <b>§</b> 4 |            |      |   |    |          |   |   |    |    | tt.      | _             | •  | ρ  | _ |
| <b>6</b> 4 |            |      |   | #• | to       |   |   |    |    | #7       |               |    |    | = |
| •          |            |      |   | •  | TI       |   |   |    |    |          |               |    |    |   |
|            |            |      |   |    |          |   |   |    |    |          |               |    |    |   |
|            |            |      |   |    |          |   |   |    |    |          |               |    |    |   |
| /:         |            |      |   |    |          |   |   |    |    |          |               |    |    |   |
|            |            |      |   |    |          |   |   |    |    |          |               |    |    |   |
|            |            |      |   |    |          |   |   |    |    |          |               |    |    |   |
|            |            |      |   |    |          |   |   |    |    |          |               |    |    |   |
|            |            |      |   |    |          |   |   |    |    |          |               |    |    |   |
|            |            |      |   |    |          |   |   |    |    |          |               |    |    |   |
|            |            | <br> |   |    |          |   |   |    |    |          |               |    |    |   |
|            |            | <br> |   |    |          |   |   |    |    |          |               |    |    |   |
|            |            |      |   |    |          |   |   |    |    |          |               |    |    |   |
|            |            | <br> |   |    |          |   |   |    |    |          |               |    |    | _ |
|            |            |      |   |    |          |   |   |    |    |          |               |    |    |   |
|            |            |      |   |    |          |   |   |    |    |          |               |    |    |   |
|            |            | <br> |   |    |          |   |   |    |    |          |               |    |    |   |
|            |            | <br> |   |    |          |   |   |    |    |          |               |    |    |   |
|            |            |      |   |    |          |   |   |    |    |          |               |    |    |   |
|            |            | <br> |   |    |          |   |   |    |    |          |               |    |    | _ |