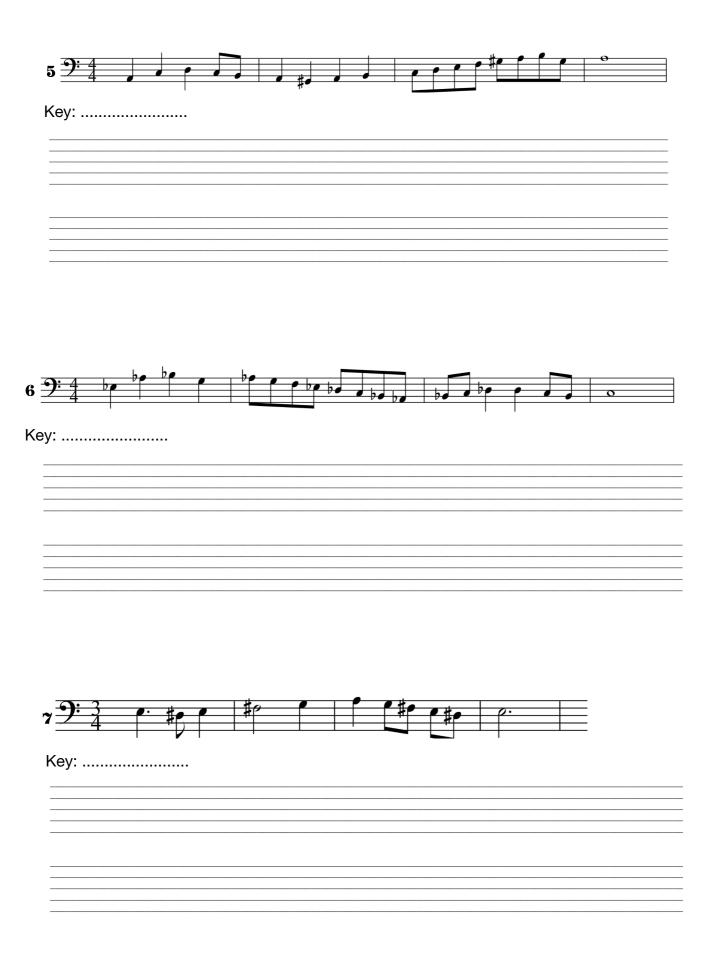

Name the keys of the following melodies, then re-write with correct key signatures and including any accidentals where necessary.

E.g. if it is in a minor key, figure out which sharps or flats belong in the key signature, and which accidentals should remain as accidentals (they will be the raised 7th degree of the scale).

If it is in a major key, just re-write with correct key signature instead of accidentals.

| 0          |            |      |   |    | <u>_</u> | _ |   |    | h. |          |               |    |    | _ |
|------------|------------|------|---|----|----------|---|---|----|----|----------|---------------|----|----|---|
| *          | <b>Þ</b> • |      | • | ,  |          |   | P | be |    | <u> </u> | P.            | be | 10 | _ |
| <b>§</b> 4 |            |      |   |    |          |   |   |    |    |          | $\overline{}$ |    | -  | = |
|            |            |      |   |    |          |   |   |    |    |          |               |    |    |   |
|            |            |      |   |    |          |   |   |    |    |          |               |    |    |   |
| /:         |            |      |   |    |          |   |   |    |    |          |               |    |    |   |
| ,          |            |      |   |    |          |   |   |    |    |          |               |    |    |   |
|            |            |      |   |    |          |   |   |    |    |          |               |    |    |   |
|            |            |      |   |    |          |   |   |    |    |          |               |    |    |   |
|            |            | <br> |   |    |          |   |   |    |    |          |               |    |    |   |
|            |            | <br> |   |    |          |   |   |    |    |          |               |    |    | _ |
|            |            |      |   |    |          |   |   |    |    |          |               |    |    |   |
|            |            |      |   |    |          |   |   |    |    |          |               |    |    |   |
|            |            |      |   |    |          |   |   |    |    |          |               |    |    |   |
|            |            |      |   |    |          |   |   |    |    |          |               |    |    |   |
|            |            |      |   |    |          |   |   |    |    |          |               |    |    | _ |
|            |            | <br> |   |    |          |   |   |    |    |          |               |    |    |   |
|            |            | <br> |   |    |          |   |   |    |    |          |               |    |    |   |
|            |            |      |   |    |          |   |   |    |    |          |               |    |    |   |
|            |            |      |   |    |          |   |   |    |    |          |               |    |    |   |
|            |            |      |   |    |          |   |   |    |    |          |               |    |    |   |
|            |            |      |   |    |          |   |   |    |    |          |               |    |    |   |
|            |            |      |   |    |          |   |   |    |    |          |               |    |    |   |
|            |            |      |   |    |          |   |   |    |    |          |               |    |    |   |
|            |            |      |   |    |          |   |   |    |    |          |               |    |    |   |
|            |            |      |   |    |          |   |   |    |    |          |               |    |    |   |
|            |            |      |   |    |          |   |   |    |    |          |               |    |    |   |
|            |            |      |   |    |          |   |   |    |    |          |               |    |    |   |
|            |            |      |   |    |          |   |   |    |    |          |               |    |    |   |
| <u>^</u>   |            |      |   |    |          |   |   |    |    |          |               |    |    |   |
| <b>§</b> 4 |            |      |   |    |          |   |   |    |    | tt.      | _             | •  | ρ  | _ |
| <b>6</b> 4 |            |      |   | #• | to       |   |   |    |    | #7       |               |    |    | = |
| •          |            |      |   | •  | TI       |   |   |    |    |          |               |    |    |   |
|            |            |      |   |    |          |   |   |    |    |          |               |    |    |   |
|            |            |      |   |    |          |   |   |    |    |          |               |    |    |   |
| /:         |            |      |   |    |          |   |   |    |    |          |               |    |    |   |
|            |            |      |   |    |          |   |   |    |    |          |               |    |    |   |
|            |            |      |   |    |          |   |   |    |    |          |               |    |    |   |
|            |            |      |   |    |          |   |   |    |    |          |               |    |    |   |
|            |            |      |   |    |          |   |   |    |    |          |               |    |    |   |
|            |            |      |   |    |          |   |   |    |    |          |               |    |    |   |
|            |            | <br> |   |    |          |   |   |    |    |          |               |    |    |   |
|            |            | <br> |   |    |          |   |   |    |    |          |               |    |    |   |
|            |            |      |   |    |          |   |   |    |    |          |               |    |    |   |
|            |            | <br> |   |    |          |   |   |    |    |          |               |    |    | _ |
|            |            |      |   |    |          |   |   |    |    |          |               |    |    |   |
|            |            |      |   |    |          |   |   |    |    |          |               |    |    |   |
|            |            | <br> |   |    |          |   |   |    |    |          |               |    |    |   |
|            |            | <br> |   |    |          |   |   |    |    |          |               |    |    |   |
|            |            |      |   |    |          |   |   |    |    |          |               |    |    |   |
|            |            | <br> |   |    |          |   |   |    |    |          |               |    |    | _ |