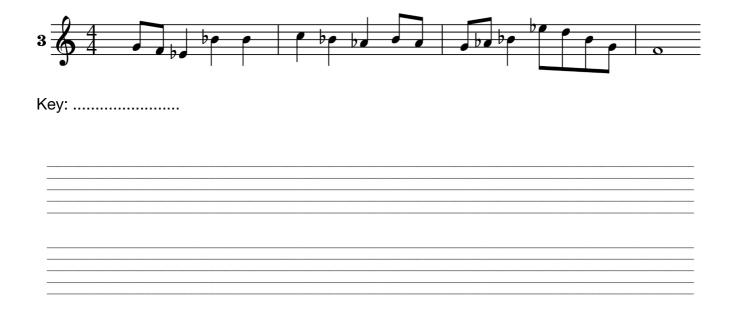

Name the keys of the following melodies, then re-write with correct key signatures and including any accidentals where necessary.

E.g. if it is in a minor key, figure out which sharps or flats belong in the key signature, and which accidentals should remain as accidentals (they will be the raised 7th degree of the scale).

If it is in a major key, just re-write with correct key signature instead of accidentals.

| 0          |            |      |   |    | <u>_</u> | _ |   |    | h. |          |               |    |    | _ |
|------------|------------|------|---|----|----------|---|---|----|----|----------|---------------|----|----|---|
| *          | <b>Þ</b> • |      | • | ,  |          |   | P | be |    | <u> </u> | P.            | be | 10 | _ |
| <b>§</b> 4 |            |      |   |    |          |   |   |    |    |          | $\overline{}$ |    | -  | = |
|            |            |      |   |    |          |   |   |    |    |          |               |    |    |   |
|            |            |      |   |    |          |   |   |    |    |          |               |    |    |   |
| /:         |            |      |   |    |          |   |   |    |    |          |               |    |    |   |
| ,          |            |      |   |    |          |   |   |    |    |          |               |    |    |   |
|            |            |      |   |    |          |   |   |    |    |          |               |    |    |   |
|            |            |      |   |    |          |   |   |    |    |          |               |    |    |   |
|            |            | <br> |   |    |          |   |   |    |    |          |               |    |    |   |
|            |            | <br> |   |    |          |   |   |    |    |          |               |    |    | _ |
|            |            |      |   |    |          |   |   |    |    |          |               |    |    |   |
|            |            |      |   |    |          |   |   |    |    |          |               |    |    |   |
|            |            |      |   |    |          |   |   |    |    |          |               |    |    |   |
|            |            |      |   |    |          |   |   |    |    |          |               |    |    |   |
|            |            |      |   |    |          |   |   |    |    |          |               |    |    | _ |
|            |            | <br> |   |    |          |   |   |    |    |          |               |    |    |   |
|            |            | <br> |   |    |          |   |   |    |    |          |               |    |    |   |
|            |            |      |   |    |          |   |   |    |    |          |               |    |    |   |
|            |            |      |   |    |          |   |   |    |    |          |               |    |    |   |
|            |            |      |   |    |          |   |   |    |    |          |               |    |    |   |
|            |            |      |   |    |          |   |   |    |    |          |               |    |    |   |
|            |            |      |   |    |          |   |   |    |    |          |               |    |    |   |
|            |            |      |   |    |          |   |   |    |    |          |               |    |    |   |
|            |            |      |   |    |          |   |   |    |    |          |               |    |    |   |
|            |            |      |   |    |          |   |   |    |    |          |               |    |    |   |
|            |            |      |   |    |          |   |   |    |    |          |               |    |    |   |
|            |            |      |   |    |          |   |   |    |    |          |               |    |    |   |
|            |            |      |   |    |          |   |   |    |    |          |               |    |    |   |
| <u>^</u>   |            |      |   |    |          |   |   |    |    |          |               |    |    |   |
| <b>§</b> 4 |            |      |   |    |          |   |   |    |    | tt.      | _             | •  | ρ  | _ |
| <b>6</b> 4 |            |      |   | #• | to       |   |   |    |    | #7       |               |    |    | = |
| •          |            |      |   | •  | TI       |   |   |    |    |          |               |    |    |   |
|            |            |      |   |    |          |   |   |    |    |          |               |    |    |   |
|            |            |      |   |    |          |   |   |    |    |          |               |    |    |   |
| /:         |            |      |   |    |          |   |   |    |    |          |               |    |    |   |
|            |            |      |   |    |          |   |   |    |    |          |               |    |    |   |
|            |            |      |   |    |          |   |   |    |    |          |               |    |    |   |
|            |            |      |   |    |          |   |   |    |    |          |               |    |    |   |
|            |            |      |   |    |          |   |   |    |    |          |               |    |    |   |
|            |            |      |   |    |          |   |   |    |    |          |               |    |    |   |
|            |            | <br> |   |    |          |   |   |    |    |          |               |    |    |   |
|            |            | <br> |   |    |          |   |   |    |    |          |               |    |    |   |
|            |            |      |   |    |          |   |   |    |    |          |               |    |    |   |
|            |            | <br> |   |    |          |   |   |    |    |          |               |    |    | _ |
|            |            |      |   |    |          |   |   |    |    |          |               |    |    |   |
|            |            |      |   |    |          |   |   |    |    |          |               |    |    |   |
|            |            | <br> |   |    |          |   |   |    |    |          |               |    |    |   |
|            |            | <br> |   |    |          |   |   |    |    |          |               |    |    |   |
|            |            |      |   |    |          |   |   |    |    |          |               |    |    |   |
|            |            | <br> |   |    |          |   |   |    |    |          |               |    |    | _ |